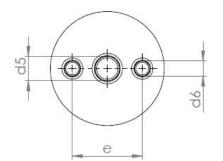

## **Indoor supporting insulator 10 AN**

| Type of<br>indoor<br>supporting<br>insulator | Highest<br>voltage for<br>equipment<br>[kV] | Power<br>frequency<br>withstand<br>voltage [kV] | Lightning<br>impulse test<br>voltage [kV] |   | Height of<br>insulator<br>[mm] |    | d4  | d5  | d6  | e  | t1 | t2 | t3 | t4 | f  | Weight<br>[kg] | Creepage<br>length<br>[mm] | Order code  |
|----------------------------------------------|---------------------------------------------|-------------------------------------------------|-------------------------------------------|---|--------------------------------|----|-----|-----|-----|----|----|----|----|----|----|----------------|----------------------------|-------------|
| 10AN-1                                       | 12                                          | 28                                              | 75                                        | 8 | 130                            | 60 | M16 | M10 | M 6 | 36 | 25 | 15 | 40 | 13 | 38 | 0,6            | 193                        | 600 000 025 |
| 10AN-2                                       | 12                                          | 28                                              | 75                                        | 8 | 130                            | 60 | M16 | 0   | M 8 | 36 | 25 | 0  | 40 | 12 | 38 | 0,6            | 193                        | 600 000 026 |
| 10AN-3                                       | 12                                          | 28                                              | 75                                        | 8 | 130                            | 60 | M16 | 0   | M 6 | 36 | 25 | 0  | 40 | 13 | 38 | 0,6            | 193                        | 600 000 037 |