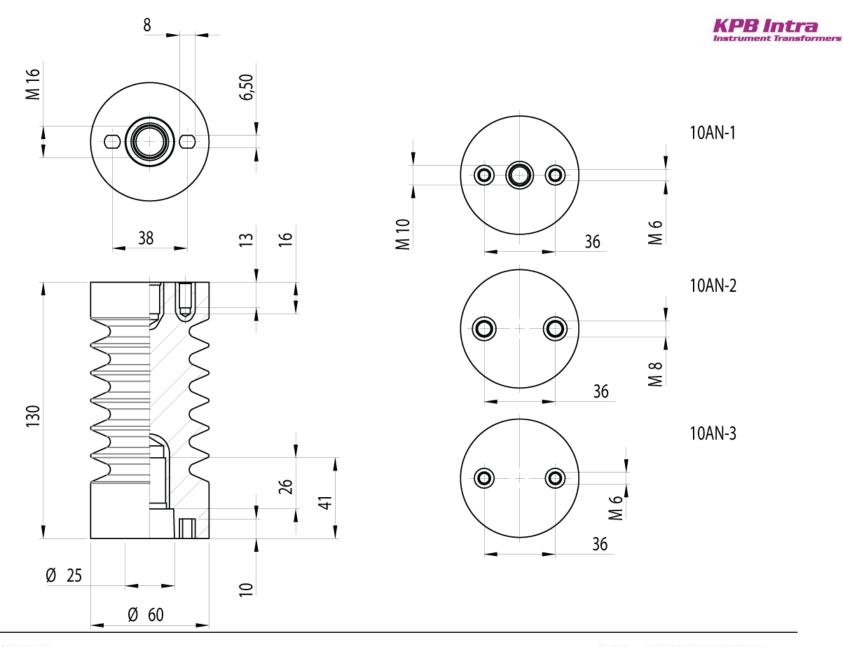

## **Indoor supporting insulator 10 AN**

| Type of<br>indoor<br>supporting<br>insulator | Highest<br>voltage for<br>equipment<br>[kV] | Power<br>frequency<br>withstand<br>voltage [kV] | Lightning<br>impulse test<br>voltage [kV] |   | Height of<br>insulator<br>[mm] |    | d4  | d5  | d6  | e  | t1 | t2 | t3 | t4 | f  | Weight<br>[kg] | Creepage<br>length<br>[mm] | Order code  |
|----------------------------------------------|---------------------------------------------|-------------------------------------------------|-------------------------------------------|---|--------------------------------|----|-----|-----|-----|----|----|----|----|----|----|----------------|----------------------------|-------------|
| 10AN-1                                       | 12                                          | 28                                              | 75                                        | 8 | 130                            | 60 | M16 | M10 | M 6 | 36 | 25 | 15 | 40 | 13 | 38 | 0,6            | 193                        | 600 000 025 |
| 10AN-2                                       | 12                                          | 28                                              | 75                                        | 8 | 130                            | 60 | M16 | 0   | M 8 | 36 | 25 | 0  | 40 | 12 | 38 | 0,6            | 193                        | 600 000 026 |
| 10AN-3                                       | 12                                          | 28                                              | 75                                        | 8 | 130                            | 60 | M16 | 0   | M 6 | 36 | 25 | 0  | 40 | 13 | 38 | 0,6            | 193                        | 600 000 037 |