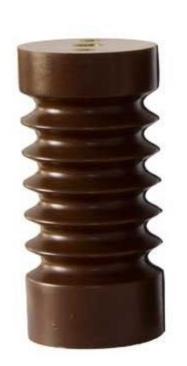

## **Indoor supporting insulator 10 AN**

| Type of<br>indoor<br>supporting<br>insulator | Highest<br>voltage for<br>equipment<br>[kV] | Power<br>frequency<br>withstand<br>voltage [kV] | Lightning<br>impulse test<br>voltage [kV] |   | Height of<br>insulator<br>[mm] |    | d4  | d5  | d6  | e  | t1 | t2 | t3 | t4 | f  | Weight<br>[kg] | Creepage<br>length<br>[mm] | Order code  |
|----------------------------------------------|---------------------------------------------|-------------------------------------------------|-------------------------------------------|---|--------------------------------|----|-----|-----|-----|----|----|----|----|----|----|----------------|----------------------------|-------------|
| 10AN-1                                       | 12                                          | 28                                              | 75                                        | 8 | 130                            | 60 | M16 | M10 | M 6 | 36 | 25 | 15 | 40 | 13 | 38 | 0,6            | 193                        | 600 000 025 |
| 10AN-2                                       | 12                                          | 28                                              | 75                                        | 8 | 130                            | 60 | M16 | 0   | M 8 | 36 | 25 | 0  | 40 | 12 | 38 | 0,6            | 193                        | 600 000 026 |
| 10AN-3                                       | 12                                          | 28                                              | 75                                        | 8 | 130                            | 60 | M16 | 0   | M 6 | 36 | 25 | 0  | 40 | 13 | 38 | 0,6            | 193                        | 600 000 037 |