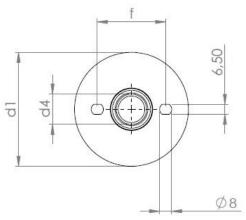

## **Indoor supporting insulator 10 AN**

| Type of<br>indoor<br>supporting<br>insulator | Highest<br>voltage for<br>equipment<br>[kV] | Power<br>frequency<br>withstand<br>voltage [kV] | Lightning<br>impulse test<br>voltage [kV] |   | Height of<br>insulator<br>[mm] |    | d4  | d5  | d6  | e  | t1 | t2 | t3 | t4 | f  | Weight<br>[kg] | Creepage<br>length<br>[mm] | Order code  |
|----------------------------------------------|---------------------------------------------|-------------------------------------------------|-------------------------------------------|---|--------------------------------|----|-----|-----|-----|----|----|----|----|----|----|----------------|----------------------------|-------------|
| 10AN-1                                       | 12                                          | 28                                              | 75                                        | 8 | 130                            | 60 | M16 | M10 | M 6 | 36 | 25 | 15 | 40 | 13 | 38 | 0,6            | 193                        | 600 000 025 |
| 10AN-2                                       | 12                                          | 28                                              | 75                                        | 8 | 130                            | 60 | M16 | 0   | M 8 | 36 | 25 | 0  | 40 | 12 | 38 | 0,6            | 193                        | 600 000 026 |
| 10AN-3                                       | 12                                          | 28                                              | 75                                        | 8 | 130                            | 60 | M16 | 0   | M 6 | 36 | 25 | 0  | 40 | 13 | 38 | 0,6            | 193                        | 600 000 037 |