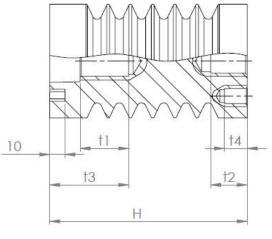

## **Indoor supporting insulator 10 AN**

| Type of<br>indoor<br>supporting<br>insulator | Highest<br>voltage for<br>equipment<br>[kV] | Power<br>frequency<br>withstand<br>voltage [kV] | Lightning<br>impulse test<br>voltage [kV] |   | Height of<br>insulator<br>[mm] |    | d4  | d5  | d6  | e  | t1 | t2 | t3 | t4 | f  | Weight<br>[kg] | Creepage<br>length<br>[mm] | Order code  |
|----------------------------------------------|---------------------------------------------|-------------------------------------------------|-------------------------------------------|---|--------------------------------|----|-----|-----|-----|----|----|----|----|----|----|----------------|----------------------------|-------------|
| 10AN-1                                       | 12                                          | 28                                              | 75                                        | 8 | 130                            | 60 | M16 | M10 | M 6 | 36 | 25 | 15 | 40 | 13 | 38 | 0,6            | 193                        | 600 000 025 |
| 10AN-2                                       | 12                                          | 28                                              | 75                                        | 8 | 130                            | 60 | M16 | 0   | M 8 | 36 | 25 | 0  | 40 | 12 | 38 | 0,6            | 193                        | 600 000 026 |
| 10AN-3                                       | 12                                          | 28                                              | 75                                        | 8 | 130                            | 60 | M16 | 0   | M 6 | 36 | 25 | 0  | 40 | 13 | 38 | 0,6            | 193                        | 600 000 037 |