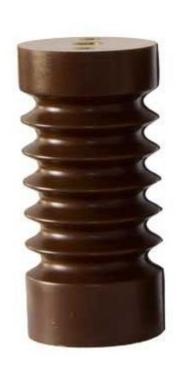

## Indoor supporting insulator 10 AN - 1

Product order code: 600 000 025

| Type of indoor supporting insulator | Highest<br>voltage for<br>equipment<br>[kV] |    | Lightning<br>impulse test<br>voltage [kV] |   | Height<br>of<br>insulator<br>[mm] | d1 | d4  | d5  | d6  | e  | tı | t2 | t3 | t4 | f  | Weight<br>[kg] | Creepage<br>length<br>[mm] |
|-------------------------------------|---------------------------------------------|----|-------------------------------------------|---|-----------------------------------|----|-----|-----|-----|----|----|----|----|----|----|----------------|----------------------------|
| 10AN-1                              | 12                                          | 28 | 75                                        | 8 | 130                               | 60 | M16 | M10 | M 6 | 36 | 25 | 15 | 40 | 13 | 38 | 0,6            | 193                        |