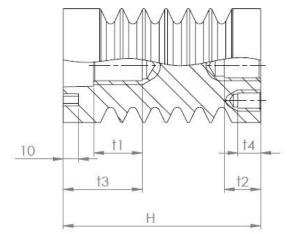

## Indoor supporting insulator 10 AN - 1

Product order code: 600 000 025

| Type of indoor supporting insulator | Highest<br>voltage for<br>equipment<br>[kV] |    | Lightning<br>impulse test<br>voltage [kV] |   | Height<br>of<br>insulator<br>[mm] | d1 | d4  | d5  | d6  | e  | tı | t2 | t3 | t4 | f  | Weight<br>[kg] | Creepage<br>length<br>[mm] |
|-------------------------------------|---------------------------------------------|----|-------------------------------------------|---|-----------------------------------|----|-----|-----|-----|----|----|----|----|----|----|----------------|----------------------------|
| 10AN-1                              | 12                                          | 28 | 75                                        | 8 | 130                               | 60 | M16 | M10 | M 6 | 36 | 25 | 15 | 40 | 13 | 38 | 0,6            | 193                        |