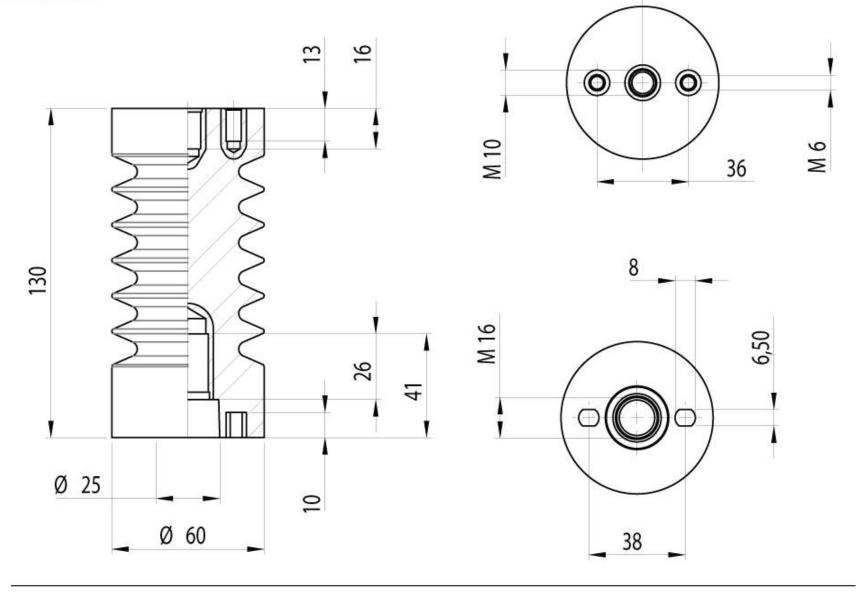

## Indoor supporting insulator 10 AN - 1

Product order code: 600 000 025

| Type of indoor supporting insulator | Highest<br>voltage for<br>equipment<br>[kV] |    | Lightning<br>impulse test<br>voltage [kV] |   | Height<br>of<br>insulator<br>[mm] | d1 | d4  | d5  | d6  | e  | tı | t2 | t3 | t4 | f  | Weight<br>[kg] | Creepage<br>length<br>[mm] |
|-------------------------------------|---------------------------------------------|----|-------------------------------------------|---|-----------------------------------|----|-----|-----|-----|----|----|----|----|----|----|----------------|----------------------------|
| 10AN-1                              | 12                                          | 28 | 75                                        | 8 | 130                               | 60 | M16 | M10 | M 6 | 36 | 25 | 15 | 40 | 13 | 38 | 0,6            | 193                        |