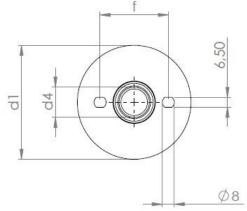

## Indoor supporting insulator 10 AN - 1

Product order code: 600 000 025

| Type of indoor supporting insulator | Highest<br>voltage for<br>equipment<br>[kV] |    | Lightning<br>impulse test<br>voltage [kV] |   | Height<br>of<br>insulator<br>[mm] | d1 | d4  | d5  | d6  | e  | tı | t2 | t3 | t4 | f  | Weight<br>[kg] | Creepage<br>length<br>[mm] |
|-------------------------------------|---------------------------------------------|----|-------------------------------------------|---|-----------------------------------|----|-----|-----|-----|----|----|----|----|----|----|----------------|----------------------------|
| 10AN-1                              | 12                                          | 28 | 75                                        | 8 | 130                               | 60 | M16 | M10 | M 6 | 36 | 25 | 15 | 40 | 13 | 38 | 0,6            | 193                        |