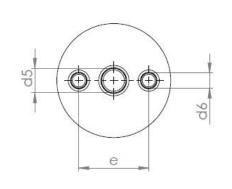

## Indoor supporting insulator 10 AN - 1

Product order code: 600 000 025

| Type of indoor supporting insulator | Highest<br>voltage for<br>equipment<br>[kV] |    | Lightning<br>impulse test<br>voltage [kV] |   | Height<br>of<br>insulator<br>[mm] | d1 | d4  | d5  | d6  | e  | tı | t2 | t3 | t4 | f  | Weight<br>[kg] | Creepage<br>length<br>[mm] |
|-------------------------------------|---------------------------------------------|----|-------------------------------------------|---|-----------------------------------|----|-----|-----|-----|----|----|----|----|----|----|----------------|----------------------------|
| 10AN-1                              | 12                                          | 28 | 75                                        | 8 | 130                               | 60 | M16 | M10 | M 6 | 36 | 25 | 15 | 40 | 13 | 38 | 0,6            | 193                        |