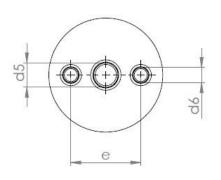

## **Indoor supporting insulator 10 AN - 3**

Product order code: 600 000 037

| Type of indoor supporting insulator | equipment | withstand | impulse test | 1770 | Height of insulator [mm] | d1 | d4  | d5 | d6  | e  | t1 | t2 | t3 | t4 | f  | Weight<br>[kg] | Creepage<br>length<br>[mm] |
|-------------------------------------|-----------|-----------|--------------|------|--------------------------|----|-----|----|-----|----|----|----|----|----|----|----------------|----------------------------|
| 10AN-3                              | 12        | 28        | 75           | 8    | 130                      | 60 | M16 | 0  | M 6 | 36 | 25 | 0  | 40 | 13 | 38 | 0,6            | 193                        |