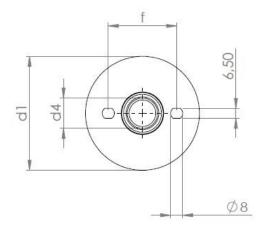

## **Indoor supporting insulator 10 AN - 3**

Product order code: 600 000 037

| Type of indoor supporting insulator | equipment | withstand | impulse test | 1770 | Height of insulator [mm] | d1 | d4  | d5 | d6  | e  | t1 | t2 | t3 | t4 | f  | Weight<br>[kg] | Creepage<br>length<br>[mm] |
|-------------------------------------|-----------|-----------|--------------|------|--------------------------|----|-----|----|-----|----|----|----|----|----|----|----------------|----------------------------|
| 10AN-3                              | 12        | 28        | 75           | 8    | 130                      | 60 | M16 | 0  | M 6 | 36 | 25 | 0  | 40 | 13 | 38 | 0,6            | 193                        |