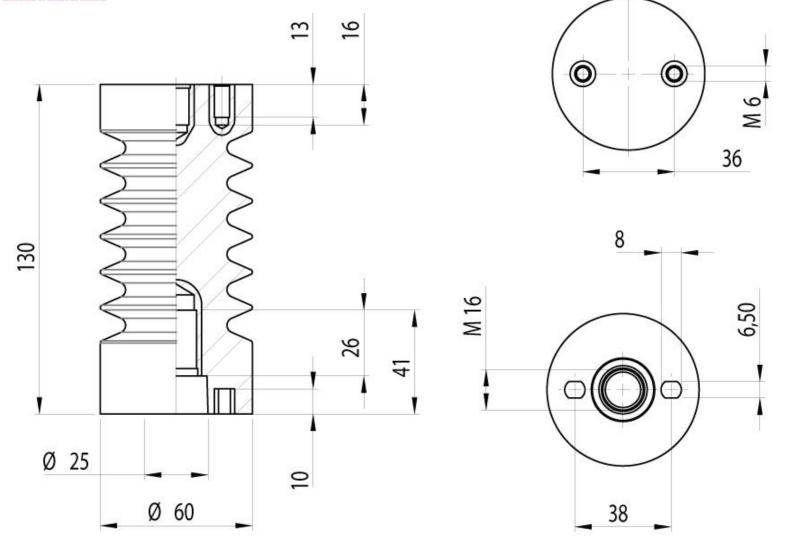

## **Indoor supporting insulator 10 AN - 3**

Product order code: 600 000 037

| Type of indoor supporting insulator | equipment | withstand | impulse test | 1770 | Height of insulator [mm] | d1 | d4  | d5 | d6  | e  | t1 | t2 | t3 | t4 | f  | Weight<br>[kg] | Creepage<br>length<br>[mm] |
|-------------------------------------|-----------|-----------|--------------|------|--------------------------|----|-----|----|-----|----|----|----|----|----|----|----------------|----------------------------|
| 10AN-3                              | 12        | 28        | 75           | 8    | 130                      | 60 | M16 | 0  | M 6 | 36 | 25 | 0  | 40 | 13 | 38 | 0,6            | 193                        |