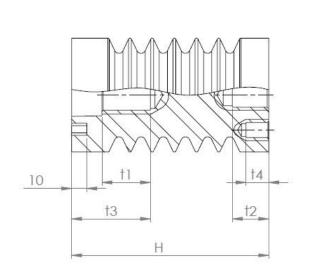

## **Indoor supporting insulator 10 AN - 3**

Product order code: 600 000 037

| Type of indoor supporting insulator | equipment | withstand | impulse test | 1770 | Height of insulator [mm] | d1 | d4  | d5 | d6  | e  | t1 | t2 | t3 | t4 | f  | Weight<br>[kg] | Creepage<br>length<br>[mm] |
|-------------------------------------|-----------|-----------|--------------|------|--------------------------|----|-----|----|-----|----|----|----|----|----|----|----------------|----------------------------|
| 10AN-3                              | 12        | 28        | 75           | 8    | 130                      | 60 | M16 | 0  | M 6 | 36 | 25 | 0  | 40 | 13 | 38 | 0,6            | 193                        |