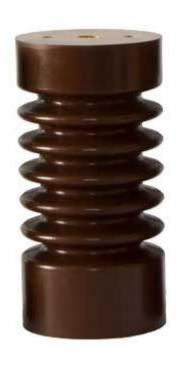

## Indoor supporting insulator 12 AN - 1

Product order code: 600 000 476

| Type of<br>indoor<br>supporting<br>insulator | Highest<br>voltage for<br>equipment<br>[kV] | withstand | 1.0 | CONTRACTOR OF THE PARTY OF THE | Height of insulator [mm] | d1 | d4  | d5  | d6 | е  | t1 | t2 | t3 | t4 | f  | Weight<br>[kg] | Creepage<br>length<br>[mm] |
|----------------------------------------------|---------------------------------------------|-----------|-----|-------------------------------------------------------------------------------------------------------------------------------------------------------------------------------------------------------------------------------------------------------------------------------------------------------------------------------------------------------------------------------------------------------------------------------------------------------------------------------------------------------------------------------------------------------------------------------------------------------------------------------------------------------------------------------------------------------------------------------------------------------------------------------------------------------------------------------------------------------------------------------------------------------------------------------------------------------------------------------------------------------------------------------------------------------------------------------------------------------------------------------------------------------------------------------------------------------------------------------------------------------------------------------------------------------------------------------------------------------------------------------------------------------------------------------------------------------------------------------------------------------------------------------------------------------------------------------------------------------------------------------------------------------------------------------------------------------------------------------------------------------------------------------------------------------------------------------------------------------------------------------------------------------------------------------------------------------------------------------------------------------------------------------------------------------------------------------------------------------------------------------|--------------------------|----|-----|-----|----|----|----|----|----|----|----|----------------|----------------------------|
| 12AN-1                                       | 12                                          | 28        | 75  | 8                                                                                                                                                                                                                                                                                                                                                                                                                                                                                                                                                                                                                                                                                                                                                                                                                                                                                                                                                                                                                                                                                                                                                                                                                                                                                                                                                                                                                                                                                                                                                                                                                                                                                                                                                                                                                                                                                                                                                                                                                                                                                                                             | 130                      | 65 | M16 | M10 | M6 | 36 | 25 | 15 | 40 | 12 | 38 | 0,7            | 201,5                      |