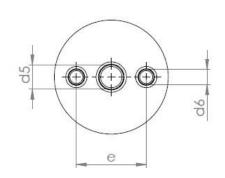

## Indoor supporting insulator 12 AN - 1

Product order code: 600 000 476

| Type of<br>indoor<br>supporting<br>insulator | Highest<br>voltage for<br>equipment<br>[kV] | withstand | 1.0 | CONTRACTOR OF THE PARTY OF THE | Height of insulator [mm] | d1 | d4  | d5  | d6 | е  | t1 | t2 | t3 | t4 | f  | Weight<br>[kg] | Creepage<br>length<br>[mm] |
|----------------------------------------------|---------------------------------------------|-----------|-----|-------------------------------------------------------------------------------------------------------------------------------------------------------------------------------------------------------------------------------------------------------------------------------------------------------------------------------------------------------------------------------------------------------------------------------------------------------------------------------------------------------------------------------------------------------------------------------------------------------------------------------------------------------------------------------------------------------------------------------------------------------------------------------------------------------------------------------------------------------------------------------------------------------------------------------------------------------------------------------------------------------------------------------------------------------------------------------------------------------------------------------------------------------------------------------------------------------------------------------------------------------------------------------------------------------------------------------------------------------------------------------------------------------------------------------------------------------------------------------------------------------------------------------------------------------------------------------------------------------------------------------------------------------------------------------------------------------------------------------------------------------------------------------------------------------------------------------------------------------------------------------------------------------------------------------------------------------------------------------------------------------------------------------------------------------------------------------------------------------------------------------|--------------------------|----|-----|-----|----|----|----|----|----|----|----|----------------|----------------------------|
| 12AN-1                                       | 12                                          | 28        | 75  | 8                                                                                                                                                                                                                                                                                                                                                                                                                                                                                                                                                                                                                                                                                                                                                                                                                                                                                                                                                                                                                                                                                                                                                                                                                                                                                                                                                                                                                                                                                                                                                                                                                                                                                                                                                                                                                                                                                                                                                                                                                                                                                                                             | 130                      | 65 | M16 | M10 | M6 | 36 | 25 | 15 | 40 | 12 | 38 | 0,7            | 201,5                      |