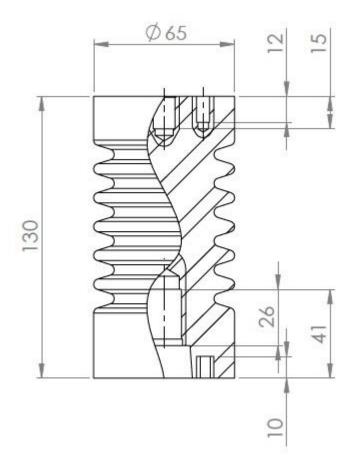

## Indoor supporting insulator 12 AN - 1

Product order code: 600 000 476

| Type of<br>indoor<br>supporting<br>insulator | Highest<br>voltage for<br>equipment<br>[kV] | withstand | 1.0 | CONTRACTOR OF THE PARTY OF THE | Height of insulator [mm] | d1 | d4  | d5  | d6 | е  | t1 | t2 | t3 | t4 | f  | Weight<br>[kg] | Creepage<br>length<br>[mm] |
|----------------------------------------------|---------------------------------------------|-----------|-----|-------------------------------------------------------------------------------------------------------------------------------------------------------------------------------------------------------------------------------------------------------------------------------------------------------------------------------------------------------------------------------------------------------------------------------------------------------------------------------------------------------------------------------------------------------------------------------------------------------------------------------------------------------------------------------------------------------------------------------------------------------------------------------------------------------------------------------------------------------------------------------------------------------------------------------------------------------------------------------------------------------------------------------------------------------------------------------------------------------------------------------------------------------------------------------------------------------------------------------------------------------------------------------------------------------------------------------------------------------------------------------------------------------------------------------------------------------------------------------------------------------------------------------------------------------------------------------------------------------------------------------------------------------------------------------------------------------------------------------------------------------------------------------------------------------------------------------------------------------------------------------------------------------------------------------------------------------------------------------------------------------------------------------------------------------------------------------------------------------------------------------|--------------------------|----|-----|-----|----|----|----|----|----|----|----|----------------|----------------------------|
| 12AN-1                                       | 12                                          | 28        | 75  | 8                                                                                                                                                                                                                                                                                                                                                                                                                                                                                                                                                                                                                                                                                                                                                                                                                                                                                                                                                                                                                                                                                                                                                                                                                                                                                                                                                                                                                                                                                                                                                                                                                                                                                                                                                                                                                                                                                                                                                                                                                                                                                                                             | 130                      | 65 | M16 | M10 | M6 | 36 | 25 | 15 | 40 | 12 | 38 | 0,7            | 201,5                      |