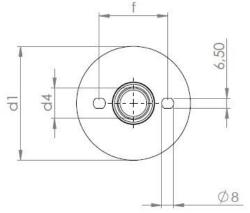

## Indoor supporting insulator 12 AN - 1

Product order code: 600 000 476

| Type of<br>indoor<br>supporting<br>insulator | Highest<br>voltage for<br>equipment<br>[kV] | withstand | 1.0 | CONTRACTOR OF THE PARTY OF THE | Height of insulator [mm] | d1 | d4  | d5  | d6 | е  | t1 | t2 | t3 | t4 | f  | Weight<br>[kg] | Creepage<br>length<br>[mm] |
|----------------------------------------------|---------------------------------------------|-----------|-----|-------------------------------------------------------------------------------------------------------------------------------------------------------------------------------------------------------------------------------------------------------------------------------------------------------------------------------------------------------------------------------------------------------------------------------------------------------------------------------------------------------------------------------------------------------------------------------------------------------------------------------------------------------------------------------------------------------------------------------------------------------------------------------------------------------------------------------------------------------------------------------------------------------------------------------------------------------------------------------------------------------------------------------------------------------------------------------------------------------------------------------------------------------------------------------------------------------------------------------------------------------------------------------------------------------------------------------------------------------------------------------------------------------------------------------------------------------------------------------------------------------------------------------------------------------------------------------------------------------------------------------------------------------------------------------------------------------------------------------------------------------------------------------------------------------------------------------------------------------------------------------------------------------------------------------------------------------------------------------------------------------------------------------------------------------------------------------------------------------------------------------|--------------------------|----|-----|-----|----|----|----|----|----|----|----|----------------|----------------------------|
| 12AN-1                                       | 12                                          | 28        | 75  | 8                                                                                                                                                                                                                                                                                                                                                                                                                                                                                                                                                                                                                                                                                                                                                                                                                                                                                                                                                                                                                                                                                                                                                                                                                                                                                                                                                                                                                                                                                                                                                                                                                                                                                                                                                                                                                                                                                                                                                                                                                                                                                                                             | 130                      | 65 | M16 | M10 | M6 | 36 | 25 | 15 | 40 | 12 | 38 | 0,7            | 201,5                      |