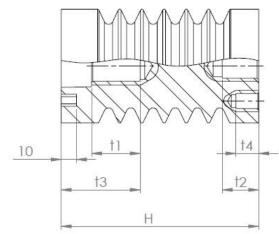

## Indoor supporting insulator 12 AN - 1

Product order code: 600 000 476

| Type of<br>indoor<br>supporting<br>insulator | Highest<br>voltage for<br>equipment<br>[kV] | withstand | 1.0 | CONTRACTOR OF THE PARTY OF THE | Height of insulator [mm] | d1 | d4  | d5  | d6 | е  | t1 | t2 | t3 | t4 | f  | Weight<br>[kg] | Creepage<br>length<br>[mm] |
|----------------------------------------------|---------------------------------------------|-----------|-----|-------------------------------------------------------------------------------------------------------------------------------------------------------------------------------------------------------------------------------------------------------------------------------------------------------------------------------------------------------------------------------------------------------------------------------------------------------------------------------------------------------------------------------------------------------------------------------------------------------------------------------------------------------------------------------------------------------------------------------------------------------------------------------------------------------------------------------------------------------------------------------------------------------------------------------------------------------------------------------------------------------------------------------------------------------------------------------------------------------------------------------------------------------------------------------------------------------------------------------------------------------------------------------------------------------------------------------------------------------------------------------------------------------------------------------------------------------------------------------------------------------------------------------------------------------------------------------------------------------------------------------------------------------------------------------------------------------------------------------------------------------------------------------------------------------------------------------------------------------------------------------------------------------------------------------------------------------------------------------------------------------------------------------------------------------------------------------------------------------------------------------|--------------------------|----|-----|-----|----|----|----|----|----|----|----|----------------|----------------------------|
| 12AN-1                                       | 12                                          | 28        | 75  | 8                                                                                                                                                                                                                                                                                                                                                                                                                                                                                                                                                                                                                                                                                                                                                                                                                                                                                                                                                                                                                                                                                                                                                                                                                                                                                                                                                                                                                                                                                                                                                                                                                                                                                                                                                                                                                                                                                                                                                                                                                                                                                                                             | 130                      | 65 | M16 | M10 | M6 | 36 | 25 | 15 | 40 | 12 | 38 | 0,7            | 201,5                      |