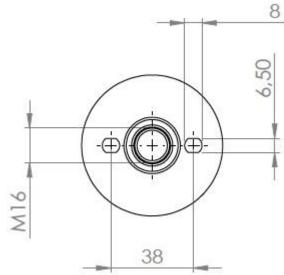

## Indoor supporting insulator 12 AN - 1

Product order code: 600 000 476

| Type of<br>indoor<br>supporting<br>insulator | Highest<br>voltage for<br>equipment<br>[kV] | withstand | 1.0 | CONTRACTOR OF THE PARTY OF THE | Height of insulator [mm] | d1 | d4  | d5  | d6 | е  | t1 | t2 | t3 | t4 | f  | Weight<br>[kg] | Creepage<br>length<br>[mm] |
|----------------------------------------------|---------------------------------------------|-----------|-----|-------------------------------------------------------------------------------------------------------------------------------------------------------------------------------------------------------------------------------------------------------------------------------------------------------------------------------------------------------------------------------------------------------------------------------------------------------------------------------------------------------------------------------------------------------------------------------------------------------------------------------------------------------------------------------------------------------------------------------------------------------------------------------------------------------------------------------------------------------------------------------------------------------------------------------------------------------------------------------------------------------------------------------------------------------------------------------------------------------------------------------------------------------------------------------------------------------------------------------------------------------------------------------------------------------------------------------------------------------------------------------------------------------------------------------------------------------------------------------------------------------------------------------------------------------------------------------------------------------------------------------------------------------------------------------------------------------------------------------------------------------------------------------------------------------------------------------------------------------------------------------------------------------------------------------------------------------------------------------------------------------------------------------------------------------------------------------------------------------------------------------|--------------------------|----|-----|-----|----|----|----|----|----|----|----|----------------|----------------------------|
| 12AN-1                                       | 12                                          | 28        | 75  | 8                                                                                                                                                                                                                                                                                                                                                                                                                                                                                                                                                                                                                                                                                                                                                                                                                                                                                                                                                                                                                                                                                                                                                                                                                                                                                                                                                                                                                                                                                                                                                                                                                                                                                                                                                                                                                                                                                                                                                                                                                                                                                                                             | 130                      | 65 | M16 | M10 | M6 | 36 | 25 | 15 | 40 | 12 | 38 | 0,7            | 201,5                      |