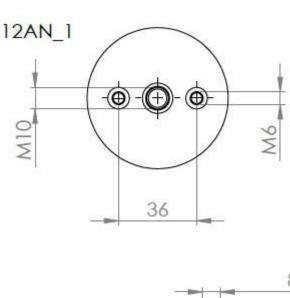

## Indoor supporting insulator 12 AN - 1

Product order code: 600 000 476

| Type of<br>indoor<br>supporting<br>insulator | Highest<br>voltage for<br>equipment<br>[kV] | withstand | 1.0 | CONTRACTOR OF THE PARTY OF THE | Height of insulator [mm] | d1 | d4  | d5  | d6 | е  | t1 | t2 | t3 | t4 | f  | Weight<br>[kg] | Creepage<br>length<br>[mm] |
|----------------------------------------------|---------------------------------------------|-----------|-----|-------------------------------------------------------------------------------------------------------------------------------------------------------------------------------------------------------------------------------------------------------------------------------------------------------------------------------------------------------------------------------------------------------------------------------------------------------------------------------------------------------------------------------------------------------------------------------------------------------------------------------------------------------------------------------------------------------------------------------------------------------------------------------------------------------------------------------------------------------------------------------------------------------------------------------------------------------------------------------------------------------------------------------------------------------------------------------------------------------------------------------------------------------------------------------------------------------------------------------------------------------------------------------------------------------------------------------------------------------------------------------------------------------------------------------------------------------------------------------------------------------------------------------------------------------------------------------------------------------------------------------------------------------------------------------------------------------------------------------------------------------------------------------------------------------------------------------------------------------------------------------------------------------------------------------------------------------------------------------------------------------------------------------------------------------------------------------------------------------------------------------|--------------------------|----|-----|-----|----|----|----|----|----|----|----|----------------|----------------------------|
| 12AN-1                                       | 12                                          | 28        | 75  | 8                                                                                                                                                                                                                                                                                                                                                                                                                                                                                                                                                                                                                                                                                                                                                                                                                                                                                                                                                                                                                                                                                                                                                                                                                                                                                                                                                                                                                                                                                                                                                                                                                                                                                                                                                                                                                                                                                                                                                                                                                                                                                                                             | 130                      | 65 | M16 | M10 | M6 | 36 | 25 | 15 | 40 | 12 | 38 | 0,7            | 201,5                      |