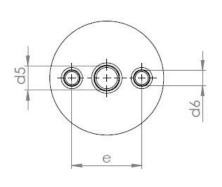

## **Indoor supporting insulator 12 AN - 2**

Product order code: 600 000 523

| Type of indoor supporting insulator | Highest<br>voltage for<br>equipment<br>[kV] |    | Lightning<br>impulse test<br>voltage [kV] | load | Height of insulator [mm] | d1 | d4  | d5 | d6 | е  | t1 | t2 | t3 | t4 | f  | Weight<br>[kg] | Creepage<br>length<br>[mm] |
|-------------------------------------|---------------------------------------------|----|-------------------------------------------|------|--------------------------|----|-----|----|----|----|----|----|----|----|----|----------------|----------------------------|
| 12AN-2                              | 12                                          | 28 | 75                                        | 8    | 130                      | 65 | M16 | 0  | M8 | 36 | 25 | 0  | 40 | 12 | 38 | 0,7            | 201,5                      |