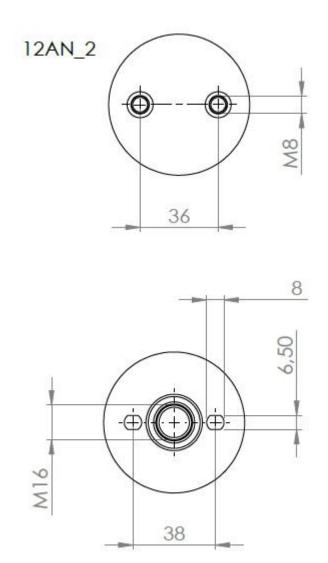

## **Indoor supporting insulator 12 AN - 2**

Product order code: 600 000 523

| Type of indoor supporting insulator | Highest<br>voltage for<br>equipment<br>[kV] |    | Lightning<br>impulse test<br>voltage [kV] | load | Height of insulator [mm] | d1 | d4  | d5 | d6 | е  | t1 | t2 | t3 | t4 | f  | Weight<br>[kg] | Creepage<br>length<br>[mm] |
|-------------------------------------|---------------------------------------------|----|-------------------------------------------|------|--------------------------|----|-----|----|----|----|----|----|----|----|----|----------------|----------------------------|
| 12AN-2                              | 12                                          | 28 | 75                                        | 8    | 130                      | 65 | M16 | 0  | M8 | 36 | 25 | 0  | 40 | 12 | 38 | 0,7            | 201,5                      |