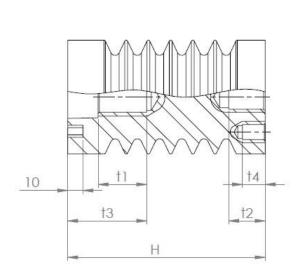

## **Indoor supporting insulator 12 AN - 2**

Product order code: 600 000 523

| Type of indoor supporting insulator | Highest<br>voltage for<br>equipment<br>[kV] |    | Lightning<br>impulse test<br>voltage [kV] | load | Height of insulator [mm] | d1 | d4  | d5 | d6 | е  | t1 | t2 | t3 | t4 | f  | Weight<br>[kg] | Creepage<br>length<br>[mm] |
|-------------------------------------|---------------------------------------------|----|-------------------------------------------|------|--------------------------|----|-----|----|----|----|----|----|----|----|----|----------------|----------------------------|
| 12AN-2                              | 12                                          | 28 | 75                                        | 8    | 130                      | 65 | M16 | 0  | M8 | 36 | 25 | 0  | 40 | 12 | 38 | 0,7            | 201,5                      |