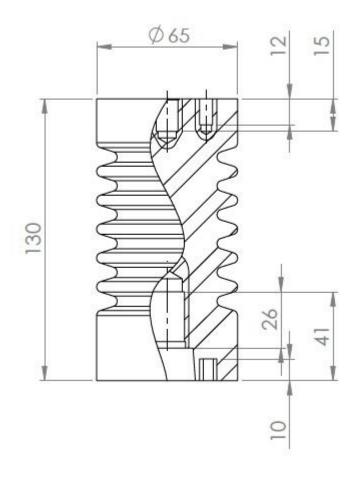

## **Indoor supporting insulator 12 AN - 2**

Product order code: 600 000 523

| Type of indoor supporting insulator | Highest<br>voltage for<br>equipment<br>[kV] |    | Lightning<br>impulse test<br>voltage [kV] | load | Height of insulator [mm] | d1 | d4  | d5 | d6 | е  | t1 | t2 | t3 | t4 | f  | Weight<br>[kg] | Creepage<br>length<br>[mm] |
|-------------------------------------|---------------------------------------------|----|-------------------------------------------|------|--------------------------|----|-----|----|----|----|----|----|----|----|----|----------------|----------------------------|
| 12AN-2                              | 12                                          | 28 | 75                                        | 8    | 130                      | 65 | M16 | 0  | M8 | 36 | 25 | 0  | 40 | 12 | 38 | 0,7            | 201,5                      |