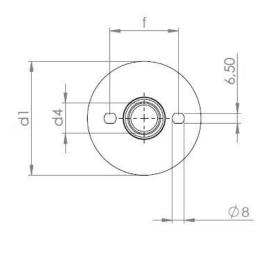

## **Indoor supporting insulator 12 AN - 2**

Product order code: 600 000 523

| Type of indoor supporting insulator | Highest<br>voltage for<br>equipment<br>[kV] |    | Lightning<br>impulse test<br>voltage [kV] | load | Height of insulator [mm] | d1 | d4  | d5 | d6 | е  | t1 | t2 | t3 | t4 | f  | Weight<br>[kg] | Creepage<br>length<br>[mm] |
|-------------------------------------|---------------------------------------------|----|-------------------------------------------|------|--------------------------|----|-----|----|----|----|----|----|----|----|----|----------------|----------------------------|
| 12AN-2                              | 12                                          | 28 | 75                                        | 8    | 130                      | 65 | M16 | 0  | M8 | 36 | 25 | 0  | 40 | 12 | 38 | 0,7            | 201,5                      |