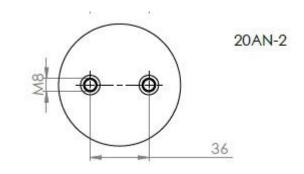

## **Indoor supporting insulator 20 AN**

| Type of indoor supporting insulator | Highest<br>voltage for<br>equipment<br>[kV] | Power<br>frequency<br>withstand<br>voltage [kV] | Lightning impulse test voltage [kV] | Failing load<br>[kN] | Height of insulator [mm] | d1 | d4  | d5  | d6  | e  | t1 | t2 | t3 | t4 | f  | Weight<br>[kg] | Creepage<br>length<br>[mm] | Order code  |
|-------------------------------------|---------------------------------------------|-------------------------------------------------|-------------------------------------|----------------------|--------------------------|----|-----|-----|-----|----|----|----|----|----|----|----------------|----------------------------|-------------|
| 20AN-1                              | 24                                          | 50                                              | 125                                 | 7                    | 210                      | 75 | M16 | M10 | M 6 | 36 | 25 | 15 | 45 | 11 | 45 | 1,3            | 314,5                      | 600 000 028 |
| 20AN-2                              | 24                                          | 50                                              | 125                                 | 7                    | 210                      | 75 | M16 | 0   | M8  | 36 | 25 | 0  | 45 | 12 | 45 | 1,3            | 314,5                      | 600 000 029 |