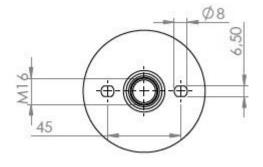

## **Indoor supporting insulator 20 AN**

| Type of indoor supporting insulator | Highest<br>voltage for<br>equipment<br>[kV] | Power<br>frequency<br>withstand<br>voltage [kV] | Lightning impulse test voltage [kV] | Failing load<br>[kN] | Height of insulator [mm] | d1 | d4  | d5  | d6  | e  | t1 | t2 | t3 | t4 | f  | Weight<br>[kg] | Creepage<br>length<br>[mm] | Order code  |
|-------------------------------------|---------------------------------------------|-------------------------------------------------|-------------------------------------|----------------------|--------------------------|----|-----|-----|-----|----|----|----|----|----|----|----------------|----------------------------|-------------|
| 20AN-1                              | 24                                          | 50                                              | 125                                 | 7                    | 210                      | 75 | M16 | M10 | M 6 | 36 | 25 | 15 | 45 | 11 | 45 | 1,3            | 314,5                      | 600 000 028 |
| 20AN-2                              | 24                                          | 50                                              | 125                                 | 7                    | 210                      | 75 | M16 | 0   | M8  | 36 | 25 | 0  | 45 | 12 | 45 | 1,3            | 314,5                      | 600 000 029 |