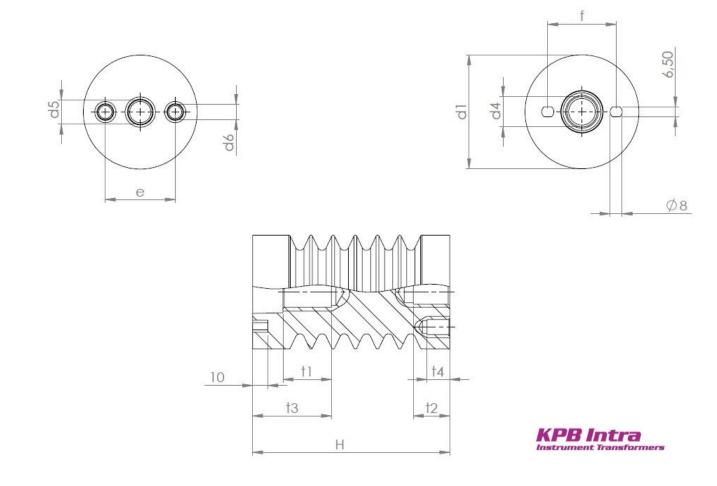

## **Indoor supporting insulator 20 AN**

| Type of indoor supporting insulator | Highest<br>voltage for<br>equipment<br>[kV] | Power<br>frequency<br>withstand<br>voltage [kV] | Lightning impulse test voltage [kV] | Failing load<br>[kN] | Height of insulator [mm] | d1 | d4  | d5  | d6  | e  | t1 | t2 | t3 | t4 | f  | Weight<br>[kg] | Creepage<br>length<br>[mm] | Order code  |
|-------------------------------------|---------------------------------------------|-------------------------------------------------|-------------------------------------|----------------------|--------------------------|----|-----|-----|-----|----|----|----|----|----|----|----------------|----------------------------|-------------|
| 20AN-1                              | 24                                          | 50                                              | 125                                 | 7                    | 210                      | 75 | M16 | M10 | M 6 | 36 | 25 | 15 | 45 | 11 | 45 | 1,3            | 314,5                      | 600 000 028 |
| 20AN-2                              | 24                                          | 50                                              | 125                                 | 7                    | 210                      | 75 | M16 | 0   | M8  | 36 | 25 | 0  | 45 | 12 | 45 | 1,3            | 314,5                      | 600 000 029 |