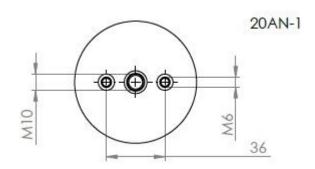

## **Indoor supporting insulator 20 AN**

| Type of indoor supporting insulator | Highest<br>voltage for<br>equipment<br>[kV] | Power<br>frequency<br>withstand<br>voltage [kV] | Lightning impulse test voltage [kV] | Failing load<br>[kN] | Height of insulator [mm] | d1 | d4  | d5  | d6  | e  | t1 | t2 | t3 | t4 | f  | Weight<br>[kg] | Creepage<br>length<br>[mm] | Order code  |
|-------------------------------------|---------------------------------------------|-------------------------------------------------|-------------------------------------|----------------------|--------------------------|----|-----|-----|-----|----|----|----|----|----|----|----------------|----------------------------|-------------|
| 20AN-1                              | 24                                          | 50                                              | 125                                 | 7                    | 210                      | 75 | M16 | M10 | M 6 | 36 | 25 | 15 | 45 | 11 | 45 | 1,3            | 314,5                      | 600 000 028 |
| 20AN-2                              | 24                                          | 50                                              | 125                                 | 7                    | 210                      | 75 | M16 | 0   | M8  | 36 | 25 | 0  | 45 | 12 | 45 | 1,3            | 314,5                      | 600 000 029 |