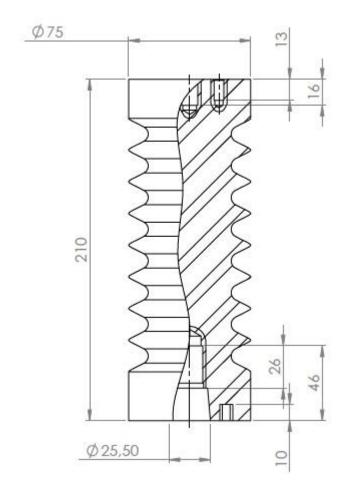

## **Indoor supporting insulator 20 AN**

| Type of indoor supporting insulator | Highest<br>voltage for<br>equipment<br>[kV] | Power<br>frequency<br>withstand<br>voltage [kV] | Lightning impulse test voltage [kV] | Failing load<br>[kN] | Height of insulator [mm] | d1 | d4  | d5  | d6  | e  | t1 | t2 | t3 | t4 | f  | Weight<br>[kg] | Creepage<br>length<br>[mm] | Order code  |
|-------------------------------------|---------------------------------------------|-------------------------------------------------|-------------------------------------|----------------------|--------------------------|----|-----|-----|-----|----|----|----|----|----|----|----------------|----------------------------|-------------|
| 20AN-1                              | 24                                          | 50                                              | 125                                 | 7                    | 210                      | 75 | M16 | M10 | M 6 | 36 | 25 | 15 | 45 | 11 | 45 | 1,3            | 314,5                      | 600 000 028 |
| 20AN-2                              | 24                                          | 50                                              | 125                                 | 7                    | 210                      | 75 | M16 | 0   | M8  | 36 | 25 | 0  | 45 | 12 | 45 | 1,3            | 314,5                      | 600 000 029 |