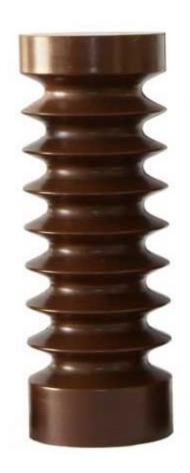

## **Indoor supporting insulator 20 AN**

| Type of indoor supporting insulator | Highest<br>voltage for<br>equipment<br>[kV] | Power<br>frequency<br>withstand<br>voltage [kV] | Lightning impulse test voltage [kV] | Failing load<br>[kN] | Height of insulator [mm] | d1 | d4  | d5  | d6  | e  | t1 | t2 | t3 | t4 | f  | Weight<br>[kg] | Creepage<br>length<br>[mm] | Order code  |
|-------------------------------------|---------------------------------------------|-------------------------------------------------|-------------------------------------|----------------------|--------------------------|----|-----|-----|-----|----|----|----|----|----|----|----------------|----------------------------|-------------|
| 20AN-1                              | 24                                          | 50                                              | 125                                 | 7                    | 210                      | 75 | M16 | M10 | M 6 | 36 | 25 | 15 | 45 | 11 | 45 | 1,3            | 314,5                      | 600 000 028 |
| 20AN-2                              | 24                                          | 50                                              | 125                                 | 7                    | 210                      | 75 | M16 | 0   | M8  | 36 | 25 | 0  | 45 | 12 | 45 | 1,3            | 314,5                      | 600 000 029 |