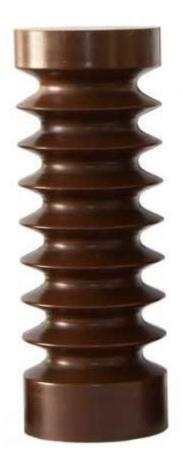

## Indoor supporting insulator 20 AN - 1

Product order code: 600 000 028

| Type of indoor supporting insulator | Highest<br>voltage for<br>equipment<br>[kV] |    | Lightning<br>impulse test<br>voltage [kV] | Failing load<br>[kN] | Height of insulator [mm] | d1 | d4  | d5  | d6  | e  | t1 | t2 | t3 | t4 | f  | Weight [kg] | Creepage<br>length<br>[mm] |
|-------------------------------------|---------------------------------------------|----|-------------------------------------------|----------------------|--------------------------|----|-----|-----|-----|----|----|----|----|----|----|-------------|----------------------------|
| 20AN-1                              | 24                                          | 50 | 125                                       | 7                    | 210                      | 75 | M16 | M10 | M 6 | 36 | 25 | 15 | 45 | 11 | 45 | 1,3         | 314,5                      |