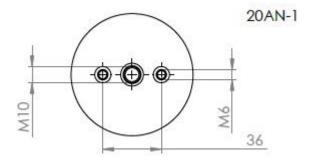

## Indoor supporting insulator 20 AN - 1

Product order code: 600 000 028

| Type of indoor supporting insulator | Highest<br>voltage for<br>equipment<br>[kV] |    | Lightning<br>impulse test<br>voltage [kV] | Failing load<br>[kN] | Height of insulator [mm] | d1 | d4  | d5  | d6  | e  | t1 | t2 | t3 | t4 | f  | Weight [kg] | Creepage<br>length<br>[mm] |
|-------------------------------------|---------------------------------------------|----|-------------------------------------------|----------------------|--------------------------|----|-----|-----|-----|----|----|----|----|----|----|-------------|----------------------------|
| 20AN-1                              | 24                                          | 50 | 125                                       | 7                    | 210                      | 75 | M16 | M10 | M 6 | 36 | 25 | 15 | 45 | 11 | 45 | 1,3         | 314,5                      |