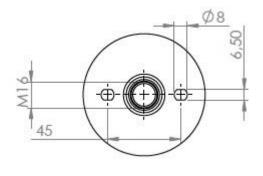

## Indoor supporting insulator 20 AN - 1

Product order code: 600 000 028

| Type of indoor supporting insulator | Highest<br>voltage for<br>equipment<br>[kV] |    | Lightning<br>impulse test<br>voltage [kV] | Failing load<br>[kN] | Height of insulator [mm] | d1 | d4  | d5  | d6  | e  | t1 | t2 | t3 | t4 | f  | Weight [kg] | Creepage<br>length<br>[mm] |
|-------------------------------------|---------------------------------------------|----|-------------------------------------------|----------------------|--------------------------|----|-----|-----|-----|----|----|----|----|----|----|-------------|----------------------------|
| 20AN-1                              | 24                                          | 50 | 125                                       | 7                    | 210                      | 75 | M16 | M10 | M 6 | 36 | 25 | 15 | 45 | 11 | 45 | 1,3         | 314,5                      |