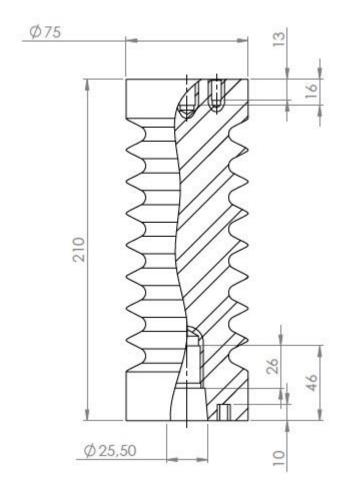

## Indoor supporting insulator 20 AN - 1

Product order code: 600 000 028

| Type of indoor supporting insulator | Highest<br>voltage for<br>equipment<br>[kV] |    | Lightning<br>impulse test<br>voltage [kV] | Failing load<br>[kN] | Height of insulator [mm] | d1 | d4  | d5  | d6  | e  | t1 | t2 | t3 | t4 | f  | Weight [kg] | Creepage<br>length<br>[mm] |
|-------------------------------------|---------------------------------------------|----|-------------------------------------------|----------------------|--------------------------|----|-----|-----|-----|----|----|----|----|----|----|-------------|----------------------------|
| 20AN-1                              | 24                                          | 50 | 125                                       | 7                    | 210                      | 75 | M16 | M10 | M 6 | 36 | 25 | 15 | 45 | 11 | 45 | 1,3         | 314,5                      |