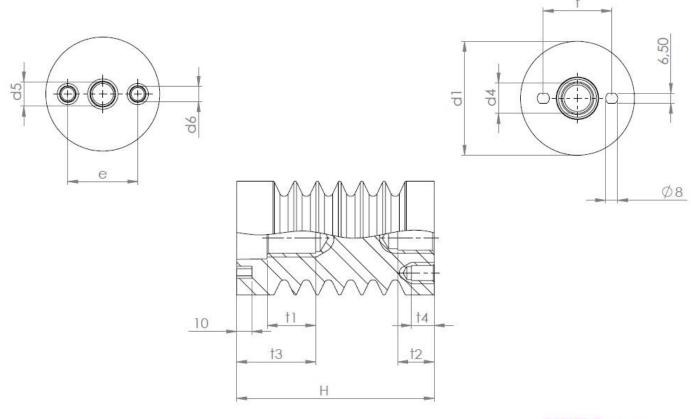

## Indoor supporting insulator 20 AN - 1

Product order code: 600 000 028

| Type of indoor supporting insulator | Highest<br>voltage for<br>equipment<br>[kV] |    | Lightning<br>impulse test<br>voltage [kV] | Failing load<br>[kN] | Height of insulator [mm] | d1 | d4  | d5  | d6  | e  | t1 | t2 | t3 | t4 | f  | Weight [kg] | Creepage<br>length<br>[mm] |
|-------------------------------------|---------------------------------------------|----|-------------------------------------------|----------------------|--------------------------|----|-----|-----|-----|----|----|----|----|----|----|-------------|----------------------------|
| 20AN-1                              | 24                                          | 50 | 125                                       | 7                    | 210                      | 75 | M16 | M10 | M 6 | 36 | 25 | 15 | 45 | 11 | 45 | 1,3         | 314,5                      |