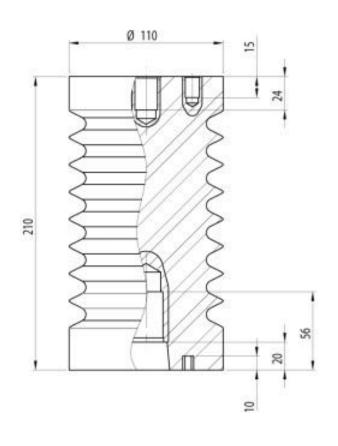

## **Indoor supporting insulator 20 CN**

Product order code: 600 000 010

| Type of indoor supporting insulator | Highest<br>voltage for<br>equipment<br>[kV] | Power<br>frequency<br>withstand<br>voltage [kV] | Lightning<br>impulse test<br>voltage [kV] | Failing<br>load<br>[kN] | Height of insulator [mm] | d1  | d4  | d5  | d6  | e  | tı | t2 | t3 | t4 | f  | Weight<br>[kg] | Creepage<br>length<br>[mm] |
|-------------------------------------|---------------------------------------------|-------------------------------------------------|-------------------------------------------|-------------------------|--------------------------|-----|-----|-----|-----|----|----|----|----|----|----|----------------|----------------------------|
| 20CN                                | 24                                          | 50                                              | 125                                       | 16                      | 210                      | 110 | M24 | M16 | M10 | 66 | 35 | 24 | 55 | 15 | 60 | 3,2            | 314,5                      |