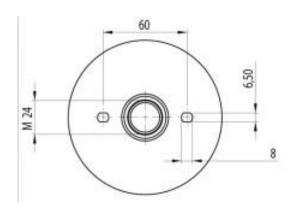

## **Indoor supporting insulator 20 CN**

Product order code: 600 000 010

| Type of indoor supporting insulator | Highest<br>voltage for<br>equipment<br>[kV] | Power<br>frequency<br>withstand<br>voltage [kV] | Lightning<br>impulse test<br>voltage [kV] | Failing<br>load<br>[kN] | Height of insulator [mm] | d1  | d4  | d5  | d6  | e  | tı | t2 | t3 | t4 | f  | Weight<br>[kg] | Creepage<br>length<br>[mm] |
|-------------------------------------|---------------------------------------------|-------------------------------------------------|-------------------------------------------|-------------------------|--------------------------|-----|-----|-----|-----|----|----|----|----|----|----|----------------|----------------------------|
| 20CN                                | 24                                          | 50                                              | 125                                       | 16                      | 210                      | 110 | M24 | M16 | M10 | 66 | 35 | 24 | 55 | 15 | 60 | 3,2            | 314,5                      |