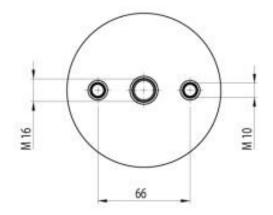

## **Indoor supporting insulator 20 CN**

Product order code: 600 000 010

| Type of indoor supporting insulator | Highest<br>voltage for<br>equipment<br>[kV] | Power<br>frequency<br>withstand<br>voltage [kV] | Lightning<br>impulse test<br>voltage [kV] | Failing<br>load<br>[kN] | Height of insulator [mm] | d1  | d4  | d5  | d6  | e  | tı | t2 | t3 | t4 | f  | Weight<br>[kg] | Creepage<br>length<br>[mm] |
|-------------------------------------|---------------------------------------------|-------------------------------------------------|-------------------------------------------|-------------------------|--------------------------|-----|-----|-----|-----|----|----|----|----|----|----|----------------|----------------------------|
| 20CN                                | 24                                          | 50                                              | 125                                       | 16                      | 210                      | 110 | M24 | M16 | M10 | 66 | 35 | 24 | 55 | 15 | 60 | 3,2            | 314,5                      |