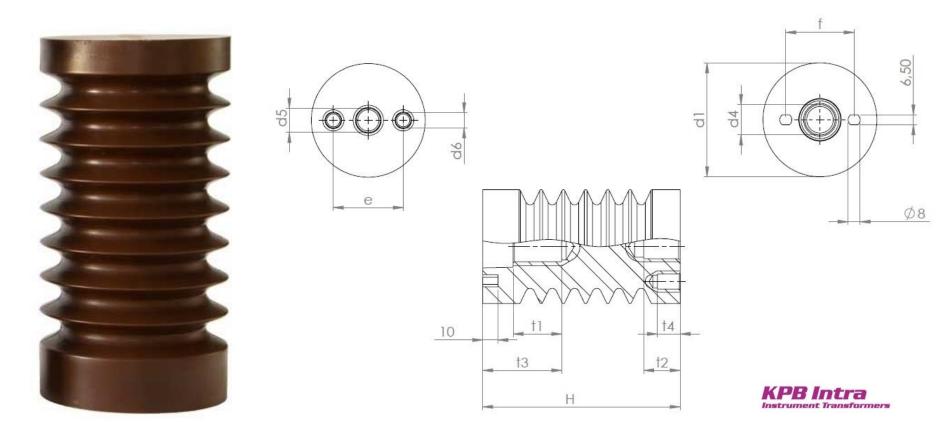

## **Indoor supporting insulator 20 CN**

Product order code: 600 000 010

| Type of indoor supporting insulator | Highest<br>voltage for<br>equipment<br>[kV] | Power<br>frequency<br>withstand<br>voltage [kV] | Lightning<br>impulse test<br>voltage [kV] | Failing<br>load<br>[kN] | Height of insulator [mm] | d1  | d4  | d5  | d6  | e  | tı | t2 | t3 | t4 | f  | Weight<br>[kg] | Creepage<br>length<br>[mm] |
|-------------------------------------|---------------------------------------------|-------------------------------------------------|-------------------------------------------|-------------------------|--------------------------|-----|-----|-----|-----|----|----|----|----|----|----|----------------|----------------------------|
| 20CN                                | 24                                          | 50                                              | 125                                       | 16                      | 210                      | 110 | M24 | M16 | M10 | 66 | 35 | 24 | 55 | 15 | 60 | 3,2            | 314,5                      |