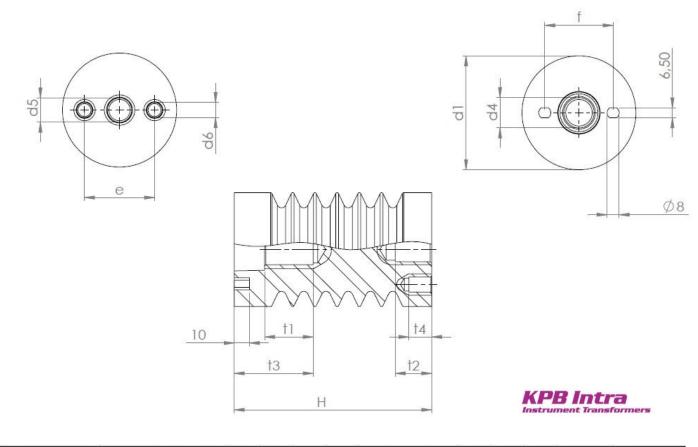

## **Indoor supporting insulator 20 BS**

Product order code: 600 000 030

| Type of indoor supporting insulator | Highest<br>voltage for<br>equipment<br>[kV] | Power<br>frequency<br>withstand<br>voltage [kV] | Lightning impulse test voltage [kV] | Failing<br>load<br>[kN] | Height of insulator [mm] | d1 | d4  | d5  | d6  | e  | t1 | t2 | t3 | t4 | f  | Weight<br>[kg] | Creepage<br>length<br>[mm] |
|-------------------------------------|---------------------------------------------|-------------------------------------------------|-------------------------------------|-------------------------|--------------------------|----|-----|-----|-----|----|----|----|----|----|----|----------------|----------------------------|
| 20BS                                | 24                                          | 50                                              | 95                                  | 16                      | 175                      | 91 | M20 | M16 | M10 | 46 | 30 | 25 | 50 | 15 | 50 | 1,7            | 243                        |