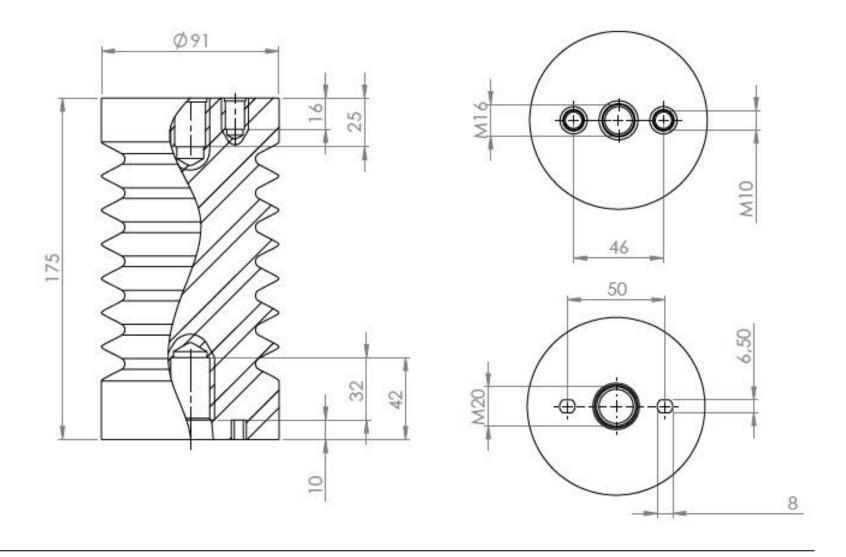

## **Indoor supporting insulator 20 BS**

Product order code: 600 000 030

| Type of indoor supporting insulator | Highest<br>voltage for<br>equipment<br>[kV] | Power<br>frequency<br>withstand<br>voltage [kV] | Lightning impulse test voltage [kV] | Failing<br>load<br>[kN] | Height of insulator [mm] | d1 | d4  | d5  | d6  | e  | t1 | t2 | t3 | t4 | f  | Weight<br>[kg] | Creepage<br>length<br>[mm] |
|-------------------------------------|---------------------------------------------|-------------------------------------------------|-------------------------------------|-------------------------|--------------------------|----|-----|-----|-----|----|----|----|----|----|----|----------------|----------------------------|
| 20BS                                | 24                                          | 50                                              | 95                                  | 16                      | 175                      | 91 | M20 | M16 | M10 | 46 | 30 | 25 | 50 | 15 | 50 | 1,7            | 243                        |