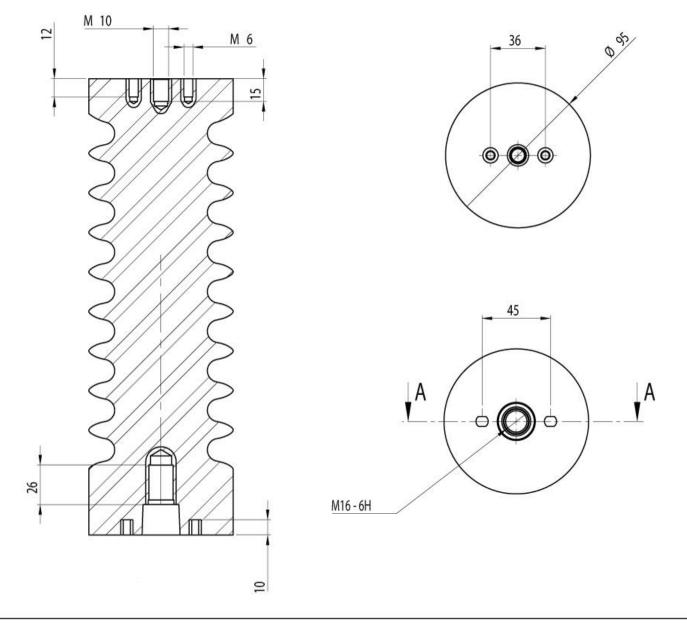

## **Indoor supporting insulator 30 AN**

Product order code: 600 000 456

| Type of indoor supporting insulator | Highest<br>voltage for<br>equipment<br>[kV] | Power<br>frequency<br>withstand<br>voltage [kV] | Lightning impulse<br>test voltage [kV] | Failing<br>load<br>[kN] | Height of insulator [mm] | d1 | d4  | d5  | d6  | e  | t1 | t2 | t3 | t4 | f  | Weight<br>[kg] | Creepage<br>length<br>[mm] |
|-------------------------------------|---------------------------------------------|-------------------------------------------------|----------------------------------------|-------------------------|--------------------------|----|-----|-----|-----|----|----|----|----|----|----|----------------|----------------------------|
| 30AN                                | 36                                          | 70                                              | 170                                    | 6                       | 300                      | 95 | M16 | M10 | M 6 | 36 | 25 | 15 | 45 | 11 | 45 | 2,9            | 402,5                      |