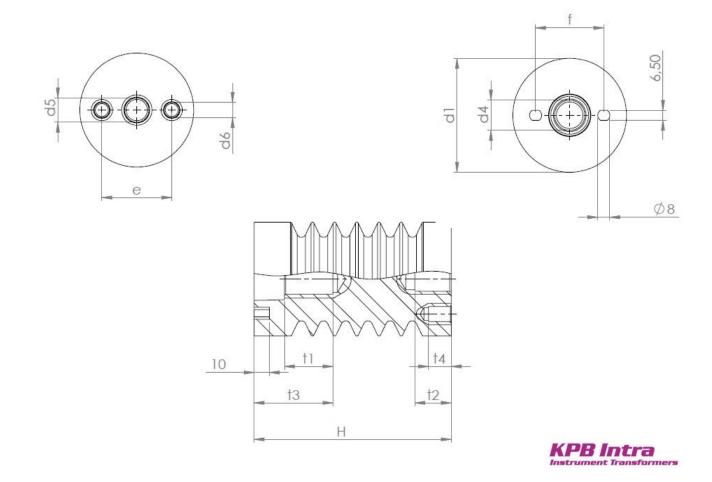

## **Indoor supporting insulator 30 AN**

Product order code: 600 000 456

| Type of indoor supporting insulator | Highest<br>voltage for<br>equipment<br>[kV] | Power<br>frequency<br>withstand<br>voltage [kV] | Lightning impulse<br>test voltage [kV] | Failing<br>load<br>[kN] | Height of insulator [mm] | d1 | d4  | d5  | d6  | e  | t1 | t2 | t3 | t4 | f  | Weight<br>[kg] | Creepage<br>length<br>[mm] |
|-------------------------------------|---------------------------------------------|-------------------------------------------------|----------------------------------------|-------------------------|--------------------------|----|-----|-----|-----|----|----|----|----|----|----|----------------|----------------------------|
| 30AN                                | 36                                          | 70                                              | 170                                    | 6                       | 300                      | 95 | M16 | M10 | M 6 | 36 | 25 | 15 | 45 | 11 | 45 | 2,9            | 402,5                      |