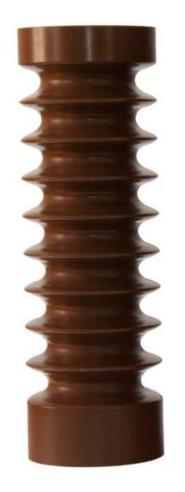

## **Indoor supporting insulator 30 AN**

Product order code: 600 000 456

| Type of indoor supporting insulator | Highest<br>voltage for<br>equipment<br>[kV] | Power<br>frequency<br>withstand<br>voltage [kV] | Lightning impulse<br>test voltage [kV] | Failing<br>load<br>[kN] | Height of insulator [mm] | d1 | d4  | d5  | d6  | e  | t1 | t2 | t3 | t4 | f  | Weight<br>[kg] | Creepage<br>length<br>[mm] |
|-------------------------------------|---------------------------------------------|-------------------------------------------------|----------------------------------------|-------------------------|--------------------------|----|-----|-----|-----|----|----|----|----|----|----|----------------|----------------------------|
| 30AN                                | 36                                          | 70                                              | 170                                    | 6                       | 300                      | 95 | M16 | M10 | M 6 | 36 | 25 | 15 | 45 | 11 | 45 | 2,9            | 402,5                      |