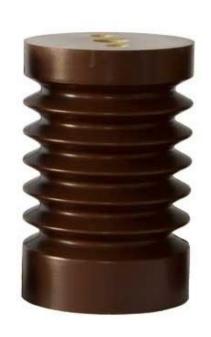

## **Indoor supporting insulator 10 CS**

Product order code: 600 000 024

| Type of indoor supporting insulator | Highest<br>voltage<br>for<br>equipme<br>nt [kV] | Power frequency withstand voltage [kV] | Lightning<br>impulse test<br>voltage [kV] | 0.70 | Height of insulator [mm] |    | d4  | d5  | d6  | e  | tı | t2 | t3 | t4 | f  | Weight<br>[kg] | Creepage<br>length<br>[mm] |
|-------------------------------------|-------------------------------------------------|----------------------------------------|-------------------------------------------|------|--------------------------|----|-----|-----|-----|----|----|----|----|----|----|----------------|----------------------------|
| 10CS                                | 12                                              | 28                                     | 75                                        | 22   | 130                      | 85 | M20 | M16 | M10 | 46 | 30 | 24 | 50 | 15 | 55 | 1,2            | 201,5                      |