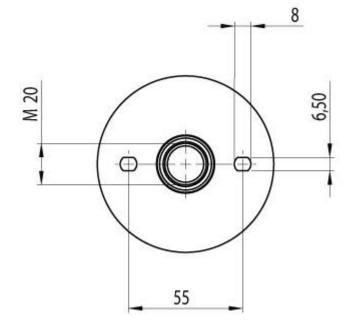

## **Indoor supporting insulator 10 CS**

Product order code: 600 000 024

| Type of indoor supporting insulator | Highest<br>voltage<br>for<br>equipme<br>nt [kV] | Power frequency withstand voltage [kV] | Lightning<br>impulse test<br>voltage [kV] | 0.70 | Height of insulator [mm] |    | d4  | d5  | d6  | e  | tı | t2 | t3 | t4 | f  | Weight<br>[kg] | Creepage<br>length<br>[mm] |
|-------------------------------------|-------------------------------------------------|----------------------------------------|-------------------------------------------|------|--------------------------|----|-----|-----|-----|----|----|----|----|----|----|----------------|----------------------------|
| 10CS                                | 12                                              | 28                                     | 75                                        | 22   | 130                      | 85 | M20 | M16 | M10 | 46 | 30 | 24 | 50 | 15 | 55 | 1,2            | 201,5                      |