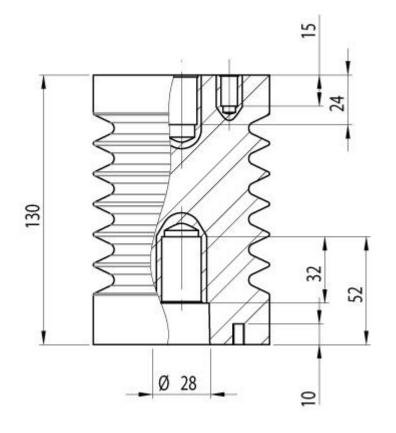

## **Indoor supporting insulator 10 CS**

Product order code: 600 000 024

| Type of indoor supporting insulator | Highest<br>voltage<br>for<br>equipme<br>nt [kV] | Power frequency withstand voltage [kV] | Lightning<br>impulse test<br>voltage [kV] | 0.70 | Height of insulator [mm] |    | d4  | d5  | d6  | e  | tı | t2 | t3 | t4 | f  | Weight<br>[kg] | Creepage<br>length<br>[mm] |
|-------------------------------------|-------------------------------------------------|----------------------------------------|-------------------------------------------|------|--------------------------|----|-----|-----|-----|----|----|----|----|----|----|----------------|----------------------------|
| 10CS                                | 12                                              | 28                                     | 75                                        | 22   | 130                      | 85 | M20 | M16 | M10 | 46 | 30 | 24 | 50 | 15 | 55 | 1,2            | 201,5                      |