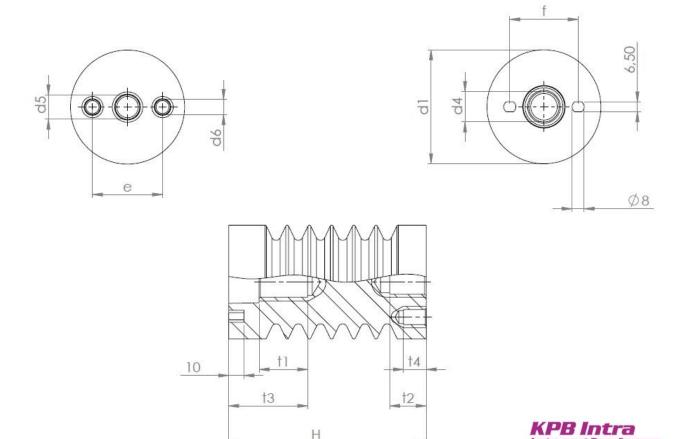

## **Indoor supporting insulator 10 CS**

Product order code: 600 000 024

| Type of indoor supporting insulator | Highest<br>voltage<br>for<br>equipme<br>nt [kV] | Power frequency withstand voltage [kV] | Lightning<br>impulse test<br>voltage [kV] | 0.70 | Height of insulator [mm] |    | d4  | d5  | d6  | e  | tı | t2 | t3 | t4 | f  | Weight<br>[kg] | Creepage<br>length<br>[mm] |
|-------------------------------------|-------------------------------------------------|----------------------------------------|-------------------------------------------|------|--------------------------|----|-----|-----|-----|----|----|----|----|----|----|----------------|----------------------------|
| 10CS                                | 12                                              | 28                                     | 75                                        | 22   | 130                      | 85 | M20 | M16 | M10 | 46 | 30 | 24 | 50 | 15 | 55 | 1,2            | 201,5                      |