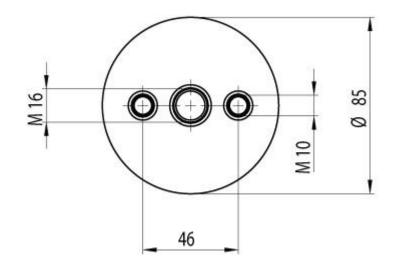

## **Indoor supporting insulator 10 CS**

Product order code: 600 000 024

| Type of indoor supporting insulator | Highest<br>voltage<br>for<br>equipme<br>nt [kV] | Power frequency withstand voltage [kV] | Lightning<br>impulse test<br>voltage [kV] | 0.70 | Height of insulator [mm] |    | d4  | d5  | d6  | e  | tı | t2 | t3 | t4 | f  | Weight<br>[kg] | Creepage<br>length<br>[mm] |
|-------------------------------------|-------------------------------------------------|----------------------------------------|-------------------------------------------|------|--------------------------|----|-----|-----|-----|----|----|----|----|----|----|----------------|----------------------------|
| 10CS                                | 12                                              | 28                                     | 75                                        | 22   | 130                      | 85 | M20 | M16 | M10 | 46 | 30 | 24 | 50 | 15 | 55 | 1,2            | 201,5                      |